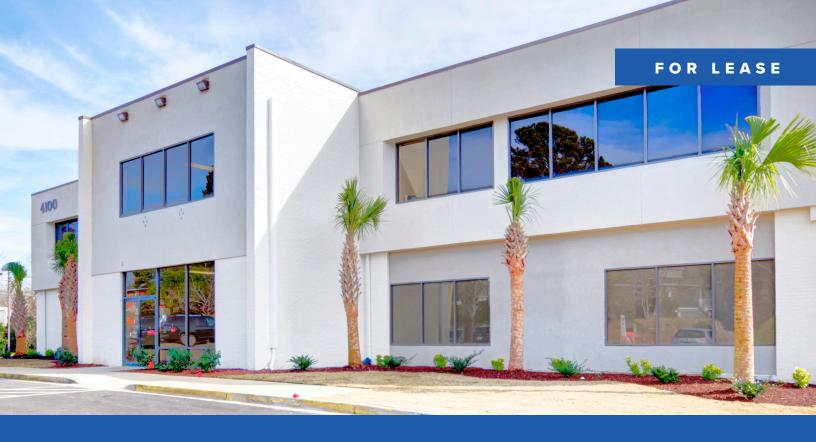

## 4100 N Main Street columbia, SC 29203

SUBMARKET: NORTH COLUMBIA

# ±3,600 SF First Floor Medical Office Available for Lease

Major Interior & Exterior Improvements Completed

Exterior Paint
New Roof
Facade & Awning Renovation
Parking Lot Resealed & Striped

### Major Interior & Exterior Improvements Currently Underway

Common Area Improvements New Landscaping

TOTAL BUILDING SIZE: 17,600 SF

PARKING: 4.8 Spaces /1,000 SF

LEASE RATE: \$20.00/SF Full Service