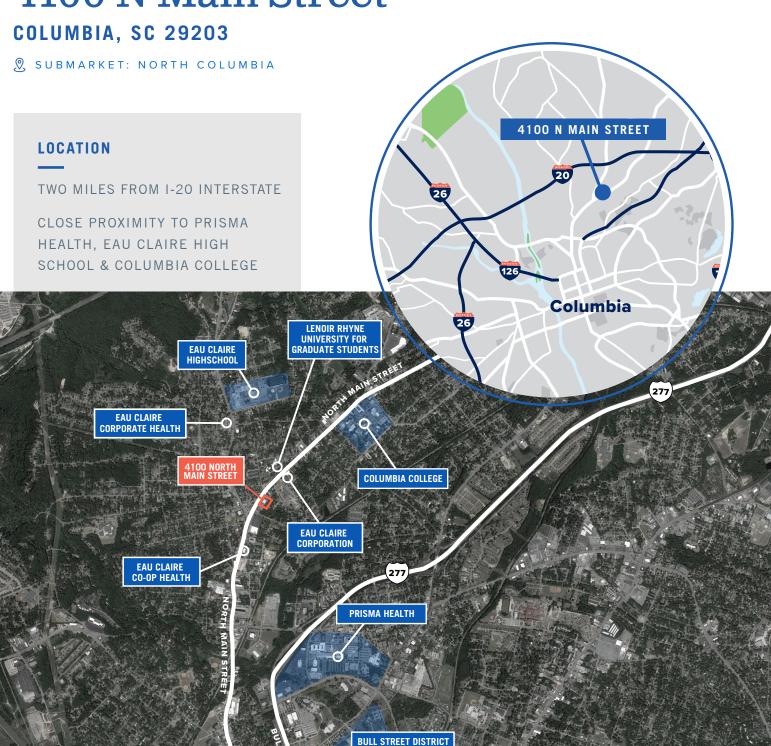

#### COLUMBIA, SC 29203

SUBMARKET: NORTH COLUMBIA

### 4100 N Main Street

ROGER WINN, SIOR | Partner | rwinn@trinity-partners.com | 803-567-1455

BRADEN SHOCKLEY | Associate Broker | bshockley@trinity-partners.com | 803-567-1373