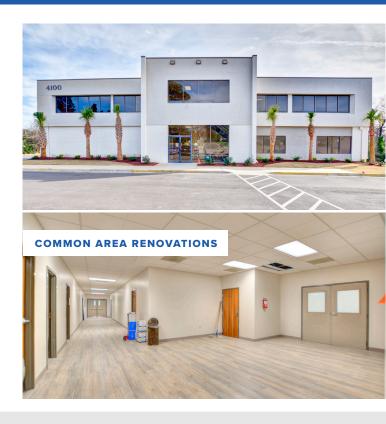

### Major Interior & Exterior Improvements Currently Underway

Common Area Improvements New Landscaping

TOTAL BUILDING SIZE: 17,600 SF

PARKING: 4.8 Spaces /1,000 SF

LEASE RATE: \$20.00/SF Full Service

#### 4100 N Main Street

#### COLUMBIA, SC 29203

SUBMARKET: NORTH COLUMBIA